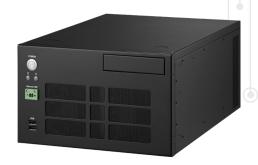

# **STM749**

# **Edge Al Application**

Long depth, Compact Desktop / Wallmount Chassis for mATX Motherboard, Supporting External 1 x 3.5" Drive Bay, Long-length Graphic Card (up to 315mm)

| Specification         |                                        |
|-----------------------|----------------------------------------|
| System Board          | mATX / Mini-ITX motherboard            |
| Mounting              | Desktop or Wallmount                   |
| Dimension (W x D x H) | 262 × 360 × 155 mm                     |
| Construction          | Heavy-duty Steel                       |
| Standard Color        | Black (Option: Beige, Silver)          |
| Drive Bay             | • External: 1 x 3.5"                   |
|                       | • Internal: 2 x 2.5"HDD                |
| Expansion Slots       | 4                                      |
| I/O Openings          | 5 x DB9                                |
| Cooling               | Front : 2 x 80mm Fan                   |
| Air Filter            | N/A                                    |
| Internal USB ports    | Option                                 |
| Front I/O             | 2 x USB2.0 ports (Option : 2 x USB3.0) |
| Front Controls        | 1 x Power on/off                       |
| Front Indicator       | • 1 x Power on/off                     |
|                       | • 1 x Remote Power on/off              |
| Power Supply          | Flex ATX / 1U type                     |
| Operating Temp.       | 0°C ~ 50°C                             |
| Humidity              | 5% ~ 95% non-condensing                |
| Carton Size           | mm                                     |
| Weight (Net, Gross)   | 5.0 kg, 6.0 kg                         |

#### **Features**

- 1. Supports mATX/Mini-ITX motherbord
- 2. External 1 x 3.5" drive bay / Internal 2 x 2.5"HDD/SSD bay
- 3. Two 80mm front fan
- 4. Supports Flex ATX / 1U type power supply
- 5. Can install long-length graphic card (up to 315mm)
- 6. Support Vertical & Horizontal mounting