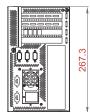

## **Dimension**

# **Edge Al Application**

Long depth, Compact Desktop / Wallmount Chassis for mATX Motherboard, Supporting External 1 x 3.5" Drive Bay, Long-length Graphic Card (up to 315mm)

| Specification         |                                        |
|-----------------------|----------------------------------------|
| System Board          | mATX / Mini-ITX motherboard            |
| Mounting              | Desktop or Wallmount                   |
| Dimension (W x D x H) | 262 × 360 × 155 mm                     |
| Construction          | Heavy-duty Steel                       |
| Standard Color        | Black (Option: Beige, Silver)          |
| Drive Bay             | • External: 1 x 3.5"                   |
|                       | • Internal: 2 x 2.5"HDD                |
| Expansion Slots       | 4                                      |
| I/O Openings          | 5 x DB9                                |
| Cooling               | Front : 2 x 80mm Fan                   |
| Air Filter            | N/A                                    |
| Internal USB ports    | Option                                 |
| Front I/O             | 2 x USB2.0 ports (Option : 2 x USB3.0) |
| Front Controls        | 1 x Power on/off                       |
| Front Indicator       | • 1 x Power on/off                     |
|                       | • 1 x Remote Power on/off              |
| Power Supply          | Flex ATX / 1U type                     |
| Operating Temp.       | 0°C ~ 50°C                             |
| Humidity              | 5% ~ 95% non-condensing                |
| Carton Size           | mm                                     |
| Weight (Net, Gross)   | 5.0 kg, 6.0 kg                         |