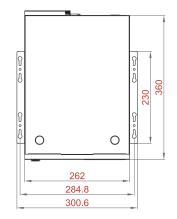

## **Dimension**

# **Edge Al Application**

Long depth, Compact Desktop / Wallmount Chassis for mATX Motherboard, Supporting External 1 x 3.5" Drive Bay, Long-length Graphic Card (up to 315mm)

| Specification         |                                        |
|-----------------------|----------------------------------------|
| System Board          | mATX / Mini-ITX motherboard            |
| Mounting              | Desktop or Wallmount                   |
| Dimension (W x D x H) | 262 × 360 × 155 mm                     |
| Construction          | Heavy-duty Steel                       |
| Standard Color        | Black (Option: Beige, Silver)          |
| Drive Bay             | • External: 1 x 3.5"                   |
|                       | • Internal: 2 x 2.5"HDD                |
| Expansion Slots       | 4                                      |
| I/O Openings          | 5 x DB9                                |
| Cooling               | Front : 2 x 80mm Fan                   |
| Air Filter            | N/A                                    |
| Internal USB ports    | Option                                 |
| Front I/O             | 2 x USB2.0 ports (Option : 2 x USB3.0) |
| Front Controls        | 1 x Power on/off                       |
| Front Indicator       | • 1 x Power on/off                     |
|                       | • 1 x Remote Power on/off              |
| Power Supply          | Flex ATX / 1U type                     |
| Operating Temp.       | 0°C ~ 50°C                             |
| Humidity              | 5% ~ 95% non-condensing                |
| Carton Size           | mm                                     |
| Weight (Net, Gross)   | 5.0 kg, 6.0 kg                         |