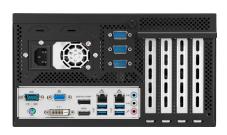

# **Edge Al Application**

Long depth, Compact Desktop / Wallmount Chassis for mATX Motherboard, Supporting External 1 x 3.5" Drive Bay, Long-length Graphic Card (up to 315mm)

| Specification         |                                        |
|-----------------------|----------------------------------------|
| System Board          | mATX / Mini-ITX motherboard            |
| Mounting              | Desktop or Wallmount                   |
| Dimension (W x D x H) | 262 × 360 × 155 mm                     |
| Construction          | Heavy-duty Steel                       |
| Standard Color        | Black (Option: Beige, Silver)          |
| Drive Bay             | • External: 1 x 3.5"                   |
|                       | • Internal: 2 x 2.5"HDD                |
| Expansion Slots       | 4                                      |
| I/O Openings          | 5 x DB9                                |
| Cooling               | Front : 2 x 80mm Fan                   |
| Air Filter            | N/A                                    |
| Internal USB ports    | Option                                 |
| Front I/O             | 2 x USB2.0 ports (Option : 2 x USB3.0) |
| Front Controls        | 1 x Power on/off                       |
| Front Indicator       | • 1 x Power on/off                     |
|                       | • 1 x Remote Power on/off              |
| Power Supply          | Flex ATX / 1U type                     |
| Operating Temp.       | 0°C ~ 50°C                             |
| Humidity              | 5% ~ 95% non-condensing                |
| Carton Size           | mm                                     |
| Weight (Net, Gross)   | 5.0 kg, 6.0 kg                         |

#### **Features**

- 1. Supports mATX/Mini-ITX motherbord
- 2. External 1 x 3.5" drive bay / Internal 2 x 2.5"HDD/SSD bay
- 3. Two 80mm front fan
- 4. Supports Flex ATX / 1U type power supply
- 5. Can install long-length graphic card (up to 315mm)
- 6. Support Vertical & Horizontal mounting