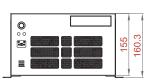

## **Dimension**

# **Edge Al Application**

Long depth, Compact Desktop / Wallmount Chassis for mATX Motherboard, Supporting External 1 x 3.5" Drive Bay, Long-length Graphic Card (up to 315mm)

| Specification         |                                        |
|-----------------------|----------------------------------------|
| System Board          | mATX / Mini-ITX motherboard            |
| Mounting              | Desktop or Wallmount                   |
| Dimension (W x D x H) | 262 × 360 × 155 mm                     |
| Construction          | Heavy-duty Steel                       |
| Standard Color        | Black (Option: Beige, Silver)          |
| Drive Bay             | • External: 1 x 3.5"                   |
|                       | • Internal: 2 x 2.5"HDD                |
| Expansion Slots       | 4                                      |
| I/O Openings          | 5 x DB9                                |
| Cooling               | Front : 2 x 80mm Fan                   |
| Air Filter            | N/A                                    |
| Internal USB ports    | Option                                 |
| Front I/O             | 2 x USB2.0 ports (Option : 2 x USB3.0) |
| Front Controls        | 1 x Power on/off                       |
| Front Indicator       | • 1 x Power on/off                     |
|                       | • 1 x Remote Power on/off              |
| Power Supply          | Flex ATX / 1U type                     |
| Operating Temp.       | 0°C ~ 50°C                             |
| Humidity              | 5% ~ 95% non-condensing                |
| Carton Size           | mm                                     |
| Weight (Net, Gross)   | 5.0 kg, 6.0 kg                         |