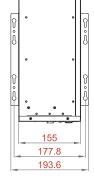

## **Dimension**

# **Edge Al Application**

Long depth, Compact Desktop / Wallmount Chassis for mATX Motherboard, Supporting External 1 x 3.5" Drive Bay, Long-length Graphic Card (up to 315mm)

| Specification         |                                        |
|-----------------------|----------------------------------------|
| System Board          | mATX / Mini-ITX motherboard            |
| Mounting              | Desktop or Wallmount                   |
| Dimension (W x D x H) | 262 × 360 × 155 mm                     |
| Construction          | Heavy-duty Steel                       |
| Standard Color        | Black (Option: Beige, Silver)          |
| Drive Bay             | • External: 1 x 3.5"                   |
|                       | • Internal: 2 x 2.5"HDD                |
| Expansion Slots       | 4                                      |
| I/O Openings          | 5 x DB9                                |
| Cooling               | Front : 2 x 80mm Fan                   |
| Air Filter            | N/A                                    |
| Internal USB ports    | Option                                 |
| Front I/O             | 2 x USB2.0 ports (Option : 2 x USB3.0) |
| Front Controls        | 1 x Power on/off                       |
| Front Indicator       | • 1 x Power on/off                     |
|                       | • 1 x Remote Power on/off              |
| Power Supply          | Flex ATX / 1U type                     |
| Operating Temp.       | 0°C ~ 50°C                             |
| Humidity              | 5% ~ 95% non-condensing                |
| Carton Size           | mm                                     |
| Weight (Net, Gross)   | 5.0 kg, 6.0 kg                         |